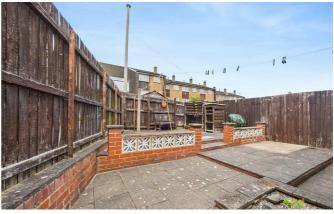

#### OUTSIDE

The property is situated within an enclave of homes that overlook a central green dispersed with mature trees. Approached over pathway through a front garden of lawn, there is on the street parking.

The enclosed rear garden is late to a two tier terrace for ease of maintenance. Side pedestrian access.