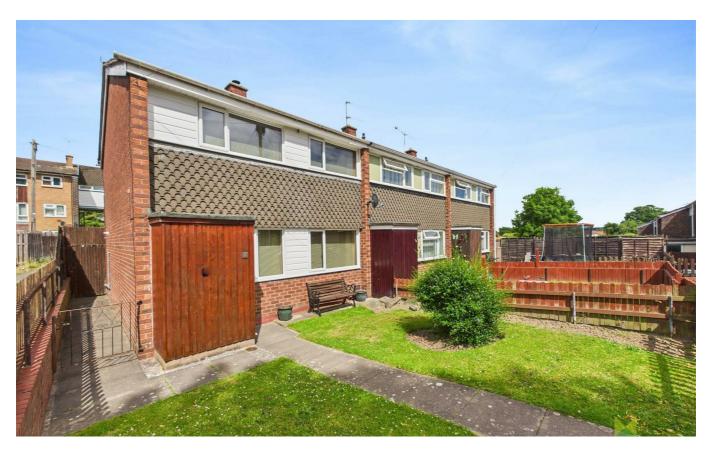

#### OUTSIDE

The property is situated within an enclave of homes that overlook a central green dispersed with mature trees. Approached over pathway through a front garden of lawn, there is on the street parking.

The enclosed rear garden is late to a two tier terrace for ease of maintenance. Side pedestrian access.