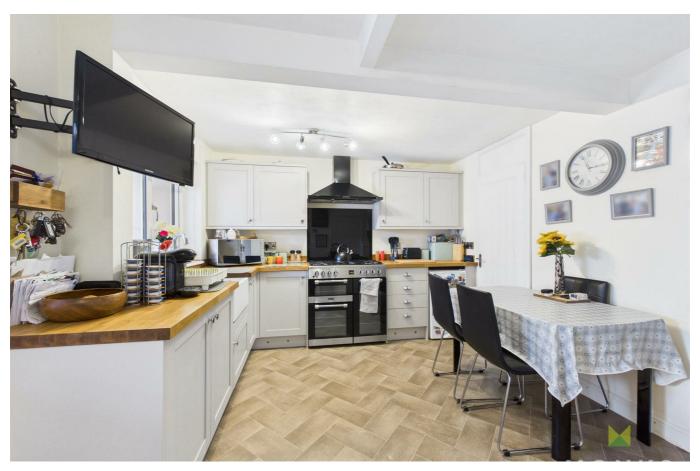

#### KITCHEN/DINING ROOM

Recently refitted with a range of timeless shaker style cabinetry under contrasting oak work surfaces incorporating large ceramic Belfast sink. Further range of matching eyelevel cabinets, range cooker and space for undercounter fridge. Opposite is a useful alcove currently utilised as a bar. Storage cupboard and meter cupboard. Part glazed uPVC door into the