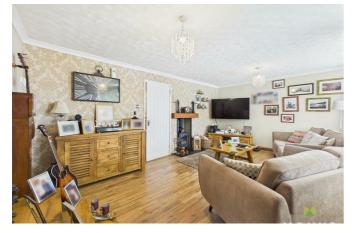

#### **LIVING ROOM**

A generously proportion and light flooded room laid to wood effect laminate and with feature log burning stove.