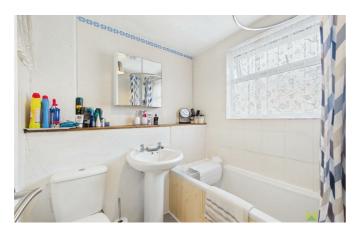

#### **BATHROOM**

Fully tiled and fitted with sweet comprising panelled bath with shower over, low-level flush WC and hand wash basin. Window to rear.