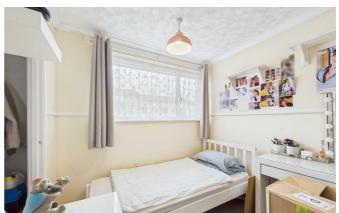

#### **BEDROOM THREE**

A generous single bedroom with storage alcove and window to the rear.