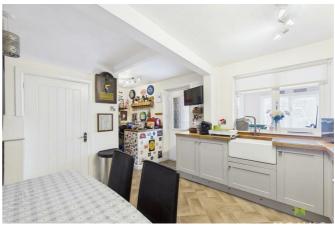

#### KITCHEN/DINING ROOM

Recently refitted with a range of timeless shaker style cabinetry under contrasting oak work surfaces incorporating large ceramic Belfast sink. Further range of matching eyelevel cabinets, range cooker and space for undercounter fridge. Opposite is a useful alcove currently utilised as a bar. Storage cupboard and meter cupboard. Part glazed uPVC door into the