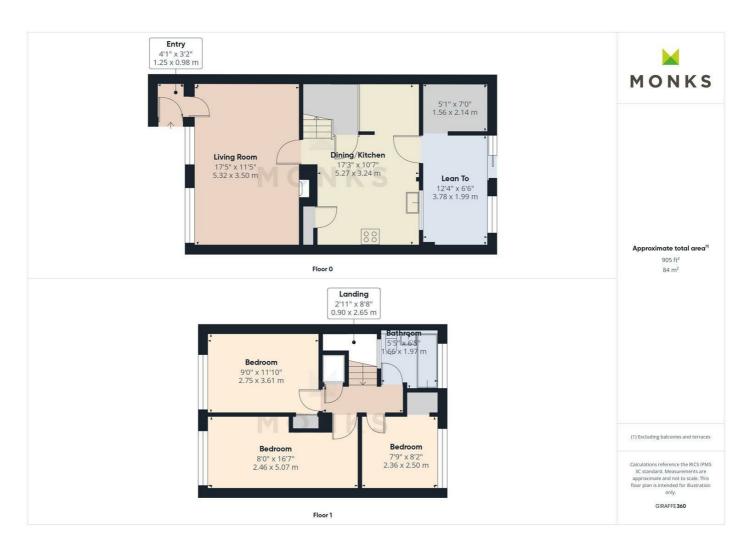

The accommodation briefly comprises Porch, Living Room, Kitchen/Dining Room, Leanto/Utility Room, Three Generous Bedrooms and Family Rathroom

The property has gas central heating, double glazing and an enclosed rear garden.

Part glazed UPVC front door opens into the entrance porch.

#### **LIVING ROOM**

A generously proportion and light flooded room laid to wood effect laminate and with feature log burning stove.

#### KITCHEN/DINING ROOM

Recently refitted with a range of timeless shaker style cabinetry under contrasting oak work surfaces incorporating large ceramic Belfast sink. Further range of matching eyelevel cabinets, range cooker and space for undercounter fridge. Opposite is a useful alcove currently utilised as a bar. Storage cupboard and meter cupboard. Part glazed uPVC door into the

### **LEAN TO**

A versatile space currently utilised as a utility room with door into a brick built store and out into the garden.

Stairs rise to the first floor landing with access to the loft.

#### PRINCIPAL BEDROOM

An excellent double bedroom with ample space for freestanding furniture and window to the front.

## **BEDROOM TWO**

Another good size double bedroom with storage cupboard and window to front.

#### **BEDROOM THREE**

A generous single bedroom with storage alcove and window to the rear.

#### **BATHROOM**

Fully tiled and fitted with sweet comprising panelled bath with shower over, low-level flush WC and hand wash basin. Window to rear.

#### OUTSIDE

The property is situated within an enclave of homes that overlook a central green dispersed with mature trees. Approached over pathway through a front garden of lawn, there is on the street parking.

The enclosed rear garden is late to a two tier terrace for ease of maintenance. Side pedestrian access.